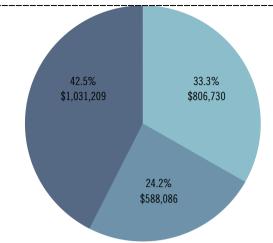

| General & Administrative | \$172,560 |
|--------------------------|-----------|
| Fundraising              | \$189,429 |
| Community Outreach       | \$345,974 |
| Educational Programs     | \$421,791 |
| Visitor Experience       | \$958,595 |
|                          |           |