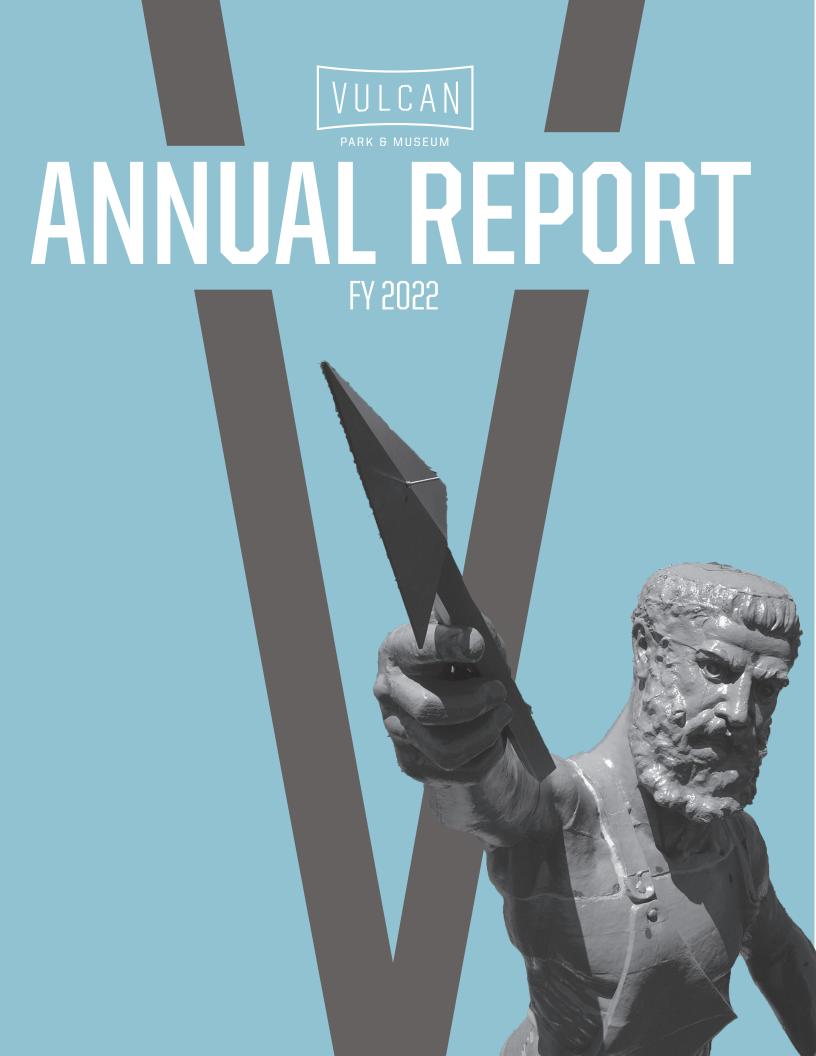

| Total Revenue              | \$2,426,025 |
|----------------------------|-------------|
| Park and Museum Operations | \$806,730   |
| Government                 | \$588,086   |
| Grants and Contributions   | \$1,031,209 |